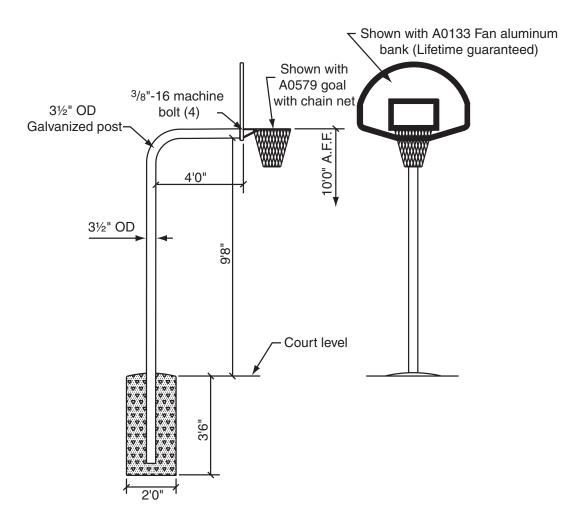

## Installation Instructions 5062XY Outdoor Basketball Backstop by Draper

Please Note: These instructions are for use with the 5062XY Outdoor Basketball Backstop, with 3½" O.D. Gooseneck Post and 4'0" Extension. For other models, consult separate instructions.

## Installation Instructions

① Evacuate hole on centerline of court 24" diameter and 3'6" deep. Center of the hole is 4'1¾" from the face of bank.

2 Install and brace post in hole. Hold 9'8" vertical dimension to underside of horizontal tube and plumb.

③ Fill hole with fairly dry concrete (minimum 2000 psi) mixture. Allow concrete to dry at least 48 hours.

④ Install backboard, goal and net.